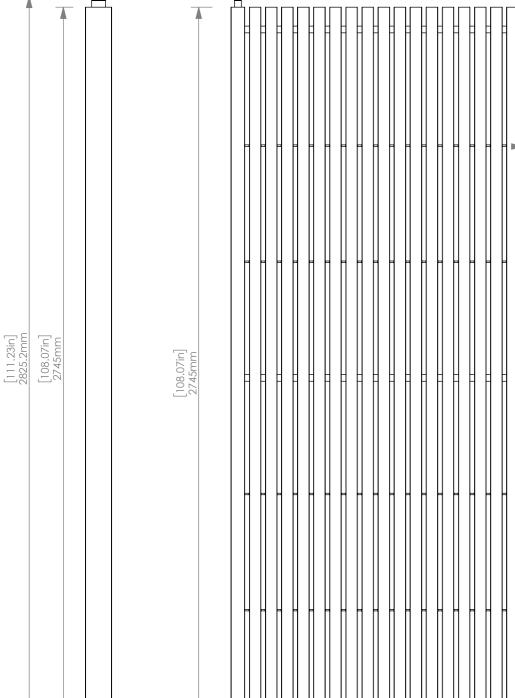

| [46.89in] 1190.9mm | [1.58in] 40.2mm GRAIN DIRECTION FOR ZINTRA TIMBER SPECIES |   |                                   |        |  |



[3.80in] 96.5mm

SIDE VIEW